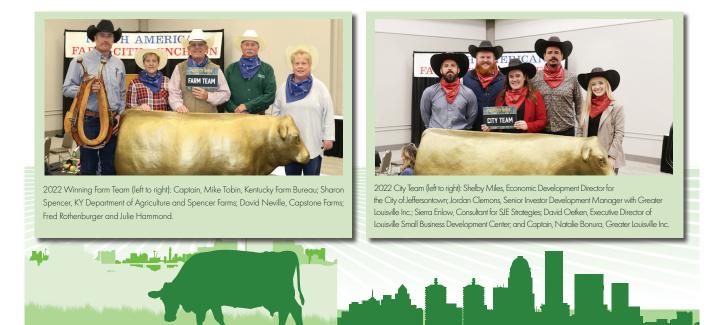

The annual Wing Tip Rodeo is the Farm City Luncheon's tongue-in-cheek competition pitting a team of five city slickers (the City Team) against a troupe of seasoned farm hands (the Farm Team). Team members earn points by successfully lassoing a paper mache steer from the luncheon stage. The winning team gets bragging rights for the year as well as possession of the traveling horse collar trophy.